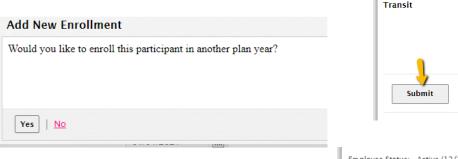

### **Employer Online Enrollment**

Would you like to enroll this participant in another plan year?

You've successfully enrolled the employee in the following plans: 01/01/2021-12/31/2021 - Transit

Add New Enrollment

Yes

No

Enrollment(s) Added

Employee Status: Active (12/24/1948) Employee Number: 0001885734 Division: Unassigned

- If the employee can be enrolled in another plan year, you will see a dialog box asking if you want to enroll the participant in another plan year.
  - a. If yes, the "Add New Enrollment" page follows
  - b. If no, the Enrollment page confirmation message "You have successfully added enrollment(s)" follows
- 12. You can confirm the enrollment by reviewing the employee's information, Enrolments tab.

Employee Status: Active (12/24/1948) Employee Number: 0001885734 Division: Unassigned

Enrollment(s) Added You've successfully enrolled the employee in the following plans: 01/01/2021-12/31/2021 - Transit