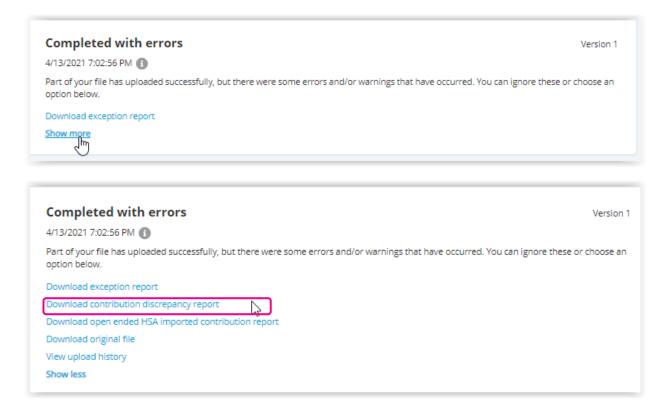

- Select Imports tab.
- Select the file for the contributions processed.
- From the dropdown box, Select on Review
- Select Show More and more options will appear.

Select Download Contribution Discrepancy Report, which will provide the contributions
that were processed and provide a list of the participants that had the deduction
posted, on <a href="Sheet 2">Sheet 2</a> of the report.