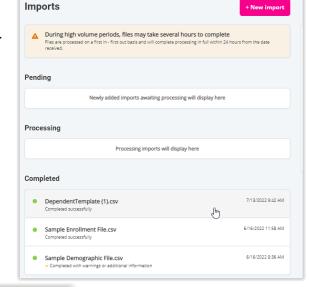

Under the Employer Portal, select Imports.

Scroll down for the files. Select the file to review.

A dropdown box will appear. Select Review.

| DependentTemplate (1).csv Completed successfully |       |                                     |         |           |         | 7/13/2022 9:42 AN |
|--------------------------------------------------|-------|-------------------------------------|---------|-----------|---------|-------------------|
| Date received<br>7/13/2022 9:42 AM               |       | Date processed<br>7/13/2022 9:43 AN |         | N         |         |                   |
| Record type                                      | Added | Errored                             | Pending | Unchanged | Updated | Total Records     |
| Dependent                                        | 4     | 0                                   | 0       | 0         | 0       | 4                 |

#### Completed with warnings or additional information

6/16/2022 8:36:59 AM 🚯

Your file has uploaded successfully, but there are some warnings and/or additional in exception report.