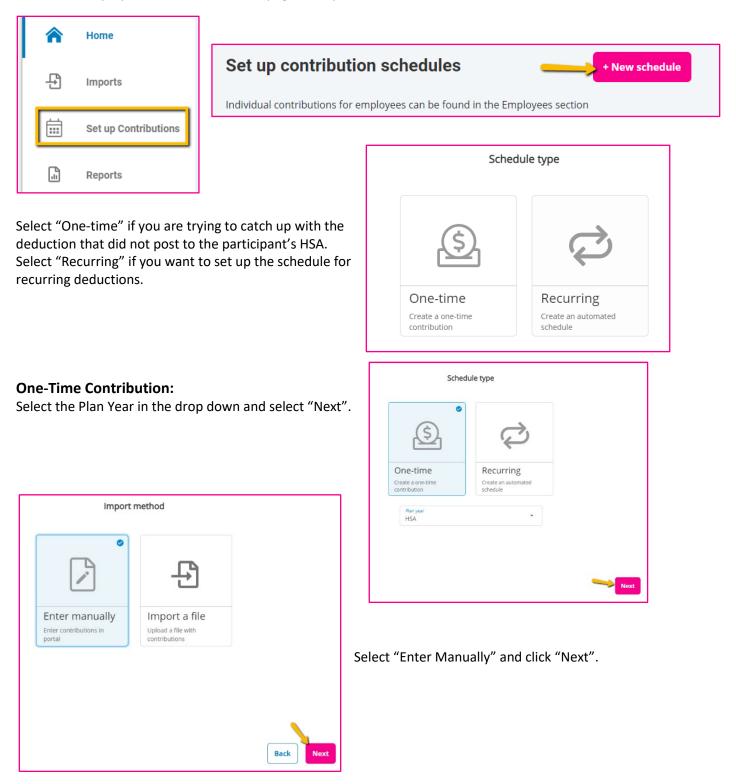

# HSA Contribution Step-by-Step Guide

The one-stop portal gives you the tools you need to better support your employees in the management of their pre-tax benefit plans such as Health Savings Accounts (HSAs). You have the ability to set up contributions by following these steps:

Access the Employer Online Portal, Home page, Set up Contributions. Then select the "+New Schedule".

All ideas and information contained within these documents are the intellectual property rights of Isolved Benefit Services. These documents are not for general distribution and are meant for use only by Isolved Benefit Services participants. Unauthorized distribution of these documents, in any form or means including electronic, mechanical, photocopying or otherwise is prohibited.

## HSA Contribution Step-by-Step Guide

Select the date and click "Next".

You will see all the participants that are enrolled in the HSA and can add their deduction amounts and employer contributions. Here is where you also need to update any deductions for the participants here.

#### **Recurring Contributions:**

Select the Plan Year in the drop down and select "Next".

All ideas and information contained within these documents are the intellectual property rights of Isolved Benefit Services. These documents are not for general distribution and are meant for use only by Isolved Benefit Services participants. Unauthorized distribution of these documents, in any form or means including electronic, mechanical, photocopying or otherwise is prohibited.

## HSA Contribution Step-by-Step Guide

| Import                                             | method                                               |      |
|----------------------------------------------------|------------------------------------------------------|------|
| •                                                  | Ð                                                    |      |
| Enter manually<br>Enter contributions in<br>portal | Import a file<br>Upload a file with<br>contributions |      |
|                                                    |                                                      |      |
|                                                    |                                                      | Back |