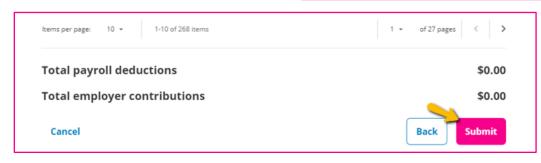

Once the deductions have been entered, scroll to the bottom of the page and select "Submit".

Note: If you want to process the one-time schedule for the same day, once you submit the schedule, there will be small period of availability to correct any mistakes as it will process very quickly. Once the process complete, you would need to contact isolved to have any banking corrections that are required.

You will see all the participants that are enrolled in the HSA and can add their deduction amounts and employer contributions. Here is where you also need to update any deductions for the participants here.

Once the deductions have been entered, scroll to the bottom of the page and select "Submit".

Select "Enter Manually" and "Next".

You will then Enter in the Contribution Details – including Start date and the Frequency, day of the month and monthly frequency for the recurring contributions. Once completed, select "Next". We do not recommend entering in an "end date" as that would require you to access the schedule at the beginning of the plan year and add schedules and deductions again.