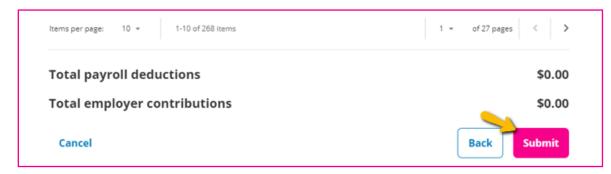

Once the deductions have been entered, scroll to the bottom of the page and select "Submit".

Note: If you want to process the one-time schedule for the same day, once you submit the schedule, there will be small period of availability to correct any mistakes as it will process very quickly. Once the process complete, you would need to contact isolved to have any banking corrections that are required.

You will see all the participants that are enrolled in the HSA and can add their deduction amounts and employer contributions. Here is where you also need to update any deductions for the participants here.

Once the deductions have been entered, scroll to the bottom of the page and select "Submit".

Select "Enter Manually" and "Next".

You will then Enter in the Contribution Details – including Start date and the Frequency, day of the month and monthly frequency for the recurring contributions. Once completed, select "Next". We do not recommend entering in an "end date" as that would require you to access the schedule at the beginning of the plan year and add schedules and deductions again.