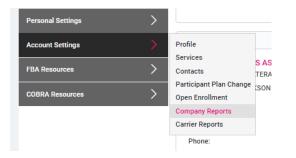

### **Company Reports Changes**

To review who is receiving reports for your account, within the menu on the left, click on "Company Reports Sent To" under Account Settings.

Here you can view any of your Account Contacts and the reports that they are set up to receive.