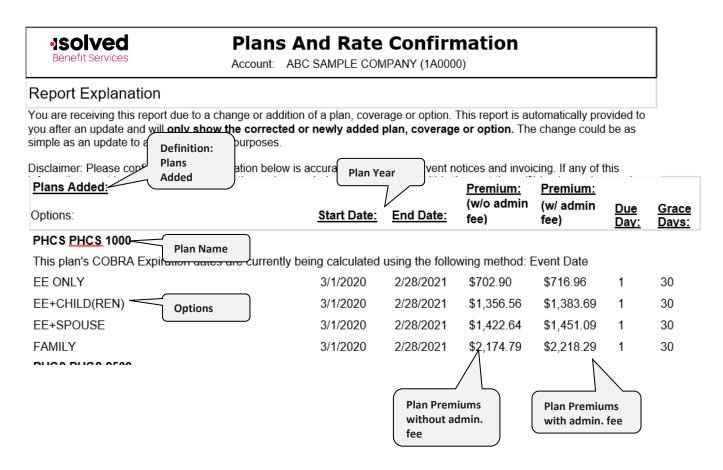

## **Plans and Rate Confirmation**

**Explanation**: This report will provide you to any change or addition of a plan, coverage or option that was either

processed by you on the portal or by our staff internally. It will only show the corrected or newly

updated or added plans, coverage or option.

Timing: As often as daily, as changes occur

**Delivery**: Secure Download Center

isolved Benefit Services has COBRA experts to help you understand your COBRA administration reports. You can call **866-320-3040** or via email at **crmail@isolvedhcm.com** 